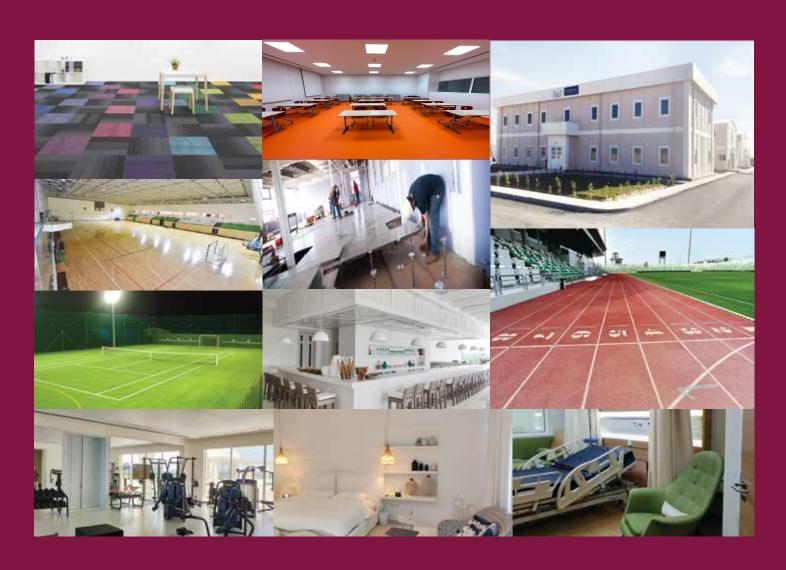

### Sports Flooring

- » Indoor
- » Out Door

### SPORTS FLOORING .....

Doha Floors Offers leading reliable, high quality products of synthetic sports surface, which are developed and produced to meet the highest international standards. We offer a complete range of sports and recreational flooring solutions. Our systems are suitable for all in and outdoor conditions in all possible climates.

### ASTRO TURF GRASS .....

Hybrigrass is the ultimate marriage between natural grass and synthetic grass. It combines all the benefits of a natural grass playing surface with strength and durability of synthetic grass. The system we provide consists of high quality Omega synthetic grass fibers, tufted in a special patented backing incorporating 50% voids. Hybrigrass truly provides the optimum grass reinforcement system whilst not reducing the growing conditions for the natural grass.