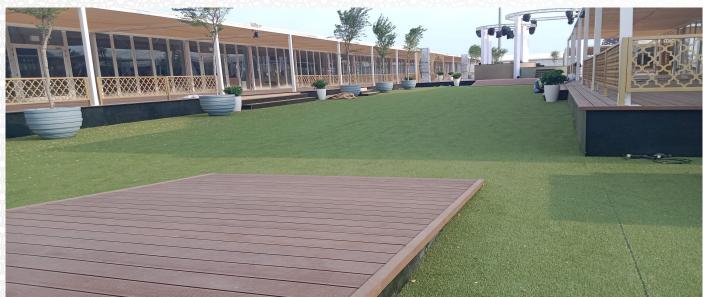

### Parquet

- » Laminate Parquet
- » Semi Solid Parquet
- » Out door Decking
- » Engineered Parquet
- » Solid Parquet

- > Laminate Parquet --> Engineered Parquet
- > Semi Solid Parquet -> Solid Parquet
- > Out door Decking

### ASTRO TURF GRASS .....

Hybrigrass is the ultimate marriage between natural grass and synthetic grass. It combines all the benefits of a natural grass playing surface with strength and durability of synthetic grass. The system we provide consists of high quality Omega synthetic grass fibers, tufted in a special patented backing incorporating 50% voids. Hybrigrass truly provides the optimum grass reinforcement system whilst not reducing the growing conditions for the natural grass.