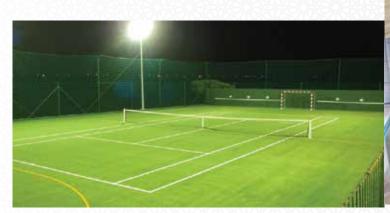

### Sports Flooring

- » Indoor
- » Out Door

### SPORTS FLOORING .....

Doha Floors Offers leading reliable, high quality products of synthetic sports surface, which are developed and produced to meet the highest international standards. We offer a complete range of sports and recreational flooring solutions. Our systems are suitable for all in and outdoor conditions in all possible climates.

### ASTRO TURF GRASS .....

Hybrigrass is the ultimate marriage between natural grass and synthetic grass. It combines all the benefits of a natural grass playing surface with strength and durability of synthetic grass. The system we provide consists of high quality Omega synthetic grass fibers, tufted in a special patented backing incorporating 50% voids. Hybrigrass truly provides the optimum grass reinforcement system whilst not reducing the growing conditions for the natural grass.